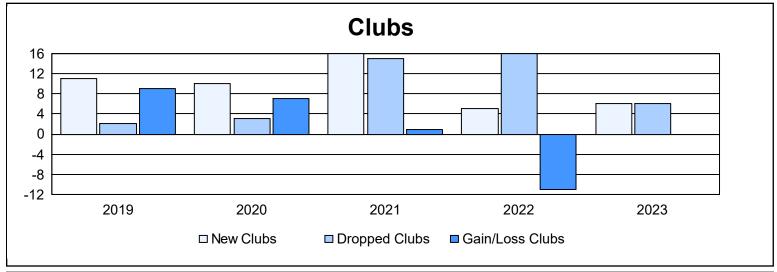

| Year      | New<br>Clubs | Dropped<br>Clubs | Gain/<br>Loss<br>Clubs | New<br>Members | Charter<br>Members | Reinstate<br>Members | Transfer<br>Members | Total<br>Member<br>Added | Total<br>Members<br>Dropped | Gain/<br>Loss<br>Members |
|-----------|--------------|------------------|------------------------|----------------|--------------------|----------------------|---------------------|--------------------------|-----------------------------|--------------------------|
| 2018-2019 | 11           | 2                | 9                      | 261            | 413                | 34                   | 6                   | 714                      | 542                         | 172                      |
| 2019-2020 | 10           | 3                | 7                      | 98             | 197                | 43                   | 5                   | 343                      | 646                         | -303                     |
| 2020-2021 | 16           | 15               | 1                      | 461            | 407                | 46                   | 22                  | 936                      | 782                         | 154                      |
| 2021-2022 | 5            | 16               | -11                    | 468            | 183                | 112                  | 14                  | 777                      | 942                         | -165                     |
| 2022-2023 | 6            | 6                | 0                      | 285            | 186                | 32                   | 8                   | 511                      | 630                         | -119                     |
| Average   | 10           | 8                | 1                      | 315            | 277                | 53                   | 11                  | 656                      | 708                         | -52                      |