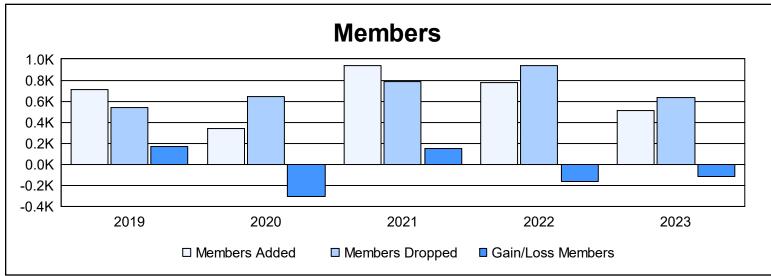

| Year      | New<br>Clubs | Dropped<br>Clubs | Gain/<br>Loss<br>Clubs | New<br>Members | Charter<br>Members | Reinstate<br>Members | Transfer<br>Members | Total<br>Member<br>Added | Total<br>Members<br>Dropped | Gain/<br>Loss<br>Members |
|-----------|--------------|------------------|------------------------|----------------|--------------------|----------------------|---------------------|--------------------------|-----------------------------|--------------------------|
| 2018-2019 | 11           | 2                | 9                      | 261            | 413                | 34                   | 6                   | 714                      | 542                         | 172                      |
| 2019-2020 | 10           | 3                | 7                      | 98             | 197                | 43                   | 5                   | 343                      | 646                         | -303                     |
| 2020-2021 | 16           | 15               | 1                      | 461            | 407                | 46                   | 22                  | 936                      | 782                         | 154                      |
| 2021-2022 | 5            | 16               | -11                    | 468            | 183                | 112                  | 14                  | 777                      | 942                         | -165                     |
| 2022-2023 | 6            | 6                | 0                      | 285            | 186                | 32                   | 8                   | 511                      | 630                         | -119                     |
| Average   | 10           | 8                | 1                      | 315            | 277                | 53                   | 11                  | 656                      | 708                         | -52                      |